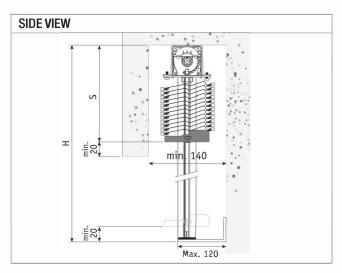

| SIZE LIMITATIONS |    |                  |                     |                                   |  |
|------------------|----|------------------|---------------------|-----------------------------------|--|
|                  |    | dth<br>max. (cm) | Height<br>max. (cm) | Surface<br>max. (m <sup>2</sup> ) |  |
| SIN EL 88 ASS    | 56 | 300              | 250                 | 7                                 |  |
| GON EL 88 ASS    |    | 1000             | 250                 | 16                                |  |

| STACKING HEIGHT (MM) (intermediate blind heights on page 85) |                            |                   |                            |  |  |
|--------------------------------------------------------------|----------------------------|-------------------|----------------------------|--|--|
| Blind height<br>H                                            | Stacking<br>height EL88ASS | Blind height<br>H | Stacking<br>height EL88ASS |  |  |
| 1000                                                         | 170                        | 2000              | 230                        |  |  |
| 1500                                                         | 190                        | 2500              | 265                        |  |  |