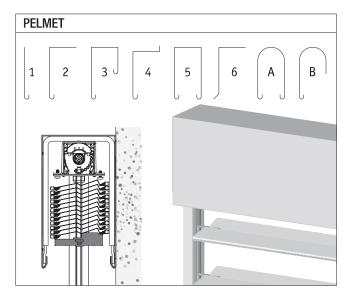

# **OPTIONS EL88ASS**

### FURTHER OPTIONS (Additional information on page 81)

- Dual Light Control
- Slow motion motor for more precise slat tilting
- Perforated slats
- For possible motor controls see separately available documentation