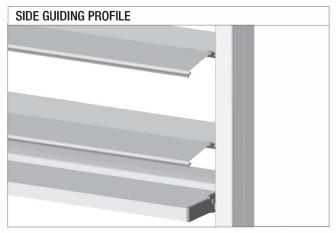

#### Description

- Roll formed zinc-plated steel U-shaped head rail 57 x 51 mm
- Thermally protected 230 V motor, dust and splash waterproof according to IP54
- Positive tilting mechanism to prevent slat movement by wind
- Lowering with slats closed, raising with slats open
- Roll formed coil coated 88 mm slats of partly recycled aluminium
- Beaded slat with inserted black seal to reduce contact noise and light leakage
- Natural anodised or powder coated extruded aluminium bottom rail 90 x 24 mm, alternatively heavy-duty 90 x 45 mm for blinds over 1,800 mm width
- Extruded side guiding channels 18 x 37 mm with groove in similar finish and black insert for noise reduction
- Black bottom rail end caps and lift tape
- Grey ball tape for good stacking of the slats
- UV and weather resistant components of mixed composition
- Wind stable as further determined by size and controls