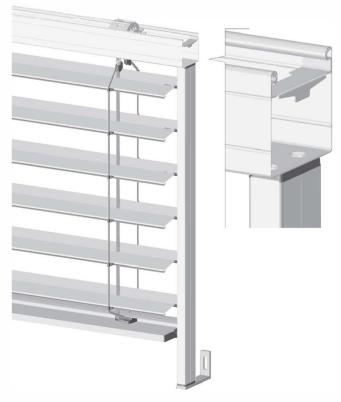

#### Description

- Roll formed zinc-plated steel U-shaped head rail 57 x 51 mm
- Thermally protected 230 V motor, dust and splash waterproof according to IP54
- Positive tilting mechanism to prevent slat movement by wind
- Lowering with slats closed, raising with slats open
- Roll formed coil coated 88 mm slats of partly recycled aluminium
- Beaded slat with inserted black seal to reduce contact noise and light leakage
- Natural anodised or powder coated extruded aluminium bottom rail 90 x 24 mm, alternatively heavy-duty 90 x 45 mm for blinds over 1,800 mm width
- Extruded side guiding channels 18 x 37 mm with groove in similar finish and black insert for noise reduction
- Black bottom rail end caps and lift tape
- Grey ball tape for good stacking of the slats
- UV and weather resistant components of mixed composition
- Wind stable as further determined by size and controls