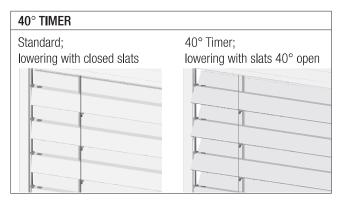

#### Description

- Roll formed zinc-plated steel U-shaped head rail 57 x 51 mm
- Thermally protected 230 V motor, dust and splash waterproof according to IP54
- Positive tilting mechanism to prevent slat movement by wind
- Lowering with slats closed, raising with slats open
- Roll formed coil coated 88 mm slats of partly recycled aluminium
- Beaded slat with inserted black seal to reduce contact noise and light leakage
- Natural anodised or powder coated extruded aluminium bottom rail 90 x 24 mm, alternatively heavy-duty 90 x 45 mm for blinds over 1,800 mm width
- Extruded side guiding channels 18 x 37 mm with groove in similar finish and black insert for noise reduction
- Black bottom rail end caps and lift tape
- Grey ball tape for good stacking of the slats
- UV and weather resistant components of mixed composition
- Wind stable as further determined by size and controls