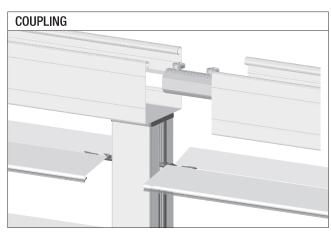

#### Description

- Roll formed zinc-plated steel U-shaped head rail 57 x 51 mm
- Thermally protected 230 V motor, dust and splash waterproof according to IP54
- Positive tilting mechanism to prevent slat movement by wind
- Lowering with slats closed, raising with slats open
- Roll formed coil coated 88 mm slats of partly recycled aluminium
- Beaded slat with inserted black seal to reduce contact noise and light leakage
- Natural anodised or powder coated extruded aluminium bottom rail 90 x 24 mm, alternatively heavy-duty 90 x 45 mm for blinds over 1,800 mm width
- Extruded side guiding channels 18 x 37 mm with groove in similar finish and black insert for noise reduction
- Black bottom rail end caps and lift tape
- Grey ball tape for good stacking of the slats
- UV and weather resistant components of mixed composition
- Wind stable as further determined by size and controls