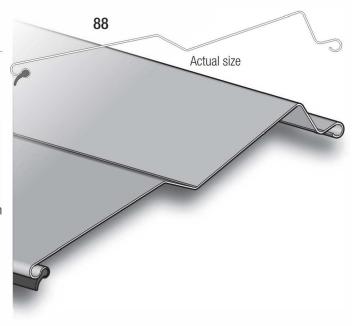

#### MOTOR OPERATED EXTERNAL VENETIAN BLIND 88 MM SLATS WITH PUSH-ON SIDE GUIDING CHANNELS

EL88ASS: Z-shaped beaded 88 mm slats with seal

#### Description

- Roll formed zinc-plated steel U-shaped head rail 57 x 51 mm
- Thermally protected 230 V motor, dust and splash waterproof according to IP54
- Positive tilting mechanism to prevent slat movement by wind
- Lowering with slats closed, raising with slats open
- Roll formed coil coated 88 mm slats of partly recycled aluminium
- Beaded slat with inserted black seal to reduce contact noise and light leakage
- Natural anodised or powder coated extruded aluminium bottom rail 90 x 24 mm, alternatively heavy-duty 90 x 45 mm for blinds over 1,800 mm width
- Extruded side guiding channels 18 x 37 mm with groove in similar finish and black insert for noise reduction
- Black bottom rail end caps and lift tape
- Grey ball tape for good stacking of the slats
- UV and weather resistant components of mixed composition
- Wind stable as further determined by size and controls