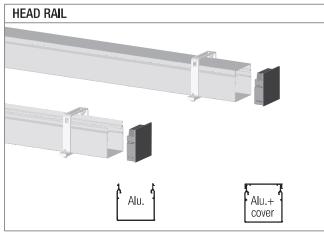

#### Description

- Roll formed zinc-plated steel U-shaped head rail 57 x 51 mm
- Thermally protected 230 V motor, dust and splash waterproof according to IP54
- Positive tilting mechanism to prevent slat movement by wind
- Lowering with slats closed, raising with slats open
- Roll formed coil coated 88 mm slats of partly recycled aluminium
- Beaded slat with inserted black seal to reduce contact noise and light leakage
- Natural anodised or powder coated extruded aluminium bottom rail 90 x 24 mm, alternatively heavy-duty 90 x 45 mm for blinds over 1,800 mm width
- Extruded side guiding channels 18 x 37 mm with groove in similar finish and black insert for noise reduction
- Black bottom rail end caps and lift tape
- Grey ball tape for good stacking of the slats
- UV and weather resistant components of mixed composition
- Wind stable as further determined by size and controls