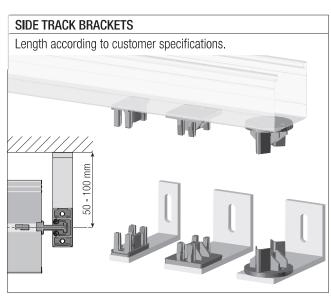

#### Description

- Roll formed zinc-plated steel U-shaped head rail 57 x 51 mm
- Thermally protected 230 V motor, dust and splash waterproof according to IP54
- Positive tilting mechanism to prevent slat movement by wind
- Lowering with slats closed, raising with slats open
- Roll formed coil coated 88 mm slats of partly recycled aluminium
- Beaded slat with inserted black seal to reduce contact noise and light leakage
- Natural anodised or powder coated extruded aluminium bottom rail 90 x 24 mm, alternatively heavy-duty 90 x 45 mm for blinds over 1,800 mm width
- Extruded side guiding channels 18 x 37 mm with groove in similar finish and black insert for noise reduction
- Black bottom rail end caps and lift tape
- Grey ball tape for good stacking of the slats
- UV and weather resistant components of mixed composition
- Wind stable as further determined by size and controls