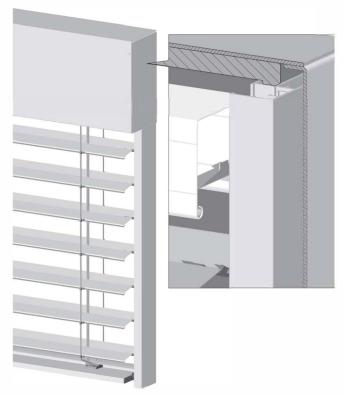

#### MOTOR OPERATED EXTERNAL VENETIAN BLIND "CLICK" 88 MM SLATS WITH CLIP-ON SIDE GUIDING CHANNELS

EL88ASC: Z-shaped beaded 88 mm slats with seal

#### Description

- Easy to mount "CLICK" blind pre-installed in customised natural anodised or powder coated aluminium pelmet
- Roll formed zinc-plated steel U-shaped head rail 57 x 51 mm
- Thermally protected 230 V motor, dust and splash waterproof according to IP54
- Positive tilting mechanism to prevent slat movement by wind
- Lowering with slats closed, raising with slats open
- Roll formed coil coated 88 mm slats of partly recycled aluminium
- Beaded slat with inserted black seal to reduce contact noise and
- Natural anodised or powder coated extruded aluminium bottom rail 90 x 24 mm,
- alternatively heavy-duty 90 x 45 mm for blinds over 1,800 mm
- Extruded side guiding channels 81 x 25 mm with groove in similar finish and black
- insert for noise reduction
- Black bottom rail end caps and lift tape
- Grey ball tape for good stacking of the slats
- UV and weather resistant components of mixed composition
- Wind stable as further determined by size and controls