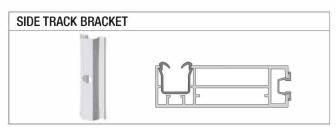

#### Description

- Easy to mount "CLICK" blind pre-installed in customised natural anodised or powder coated aluminium pelmet
- Roll formed zinc-plated steel U-shaped head rail 57 x 51 mm
- Thermally protected 230 V motor, dust and splash waterproof according to IP54
- Positive tilting mechanism to prevent slat movement by wind
- Lowering with slats closed, raising with slats open
- Roll formed coil coated 88 mm slats of partly recycled aluminium
- Beaded slat with inserted black seal to reduce contact noise and
- Natural anodised or powder coated extruded aluminium bottom rail 90 x 24 mm,
- alternatively heavy-duty 90 x 45 mm for blinds over 1,800 mm
- Extruded side guiding channels 81 x 25 mm with groove in similar finish and black
- insert for noise reduction
- Black bottom rail end caps and lift tape
- Grey ball tape for good stacking of the slats
- UV and weather resistant components of mixed composition
- Wind stable as further determined by size and controls