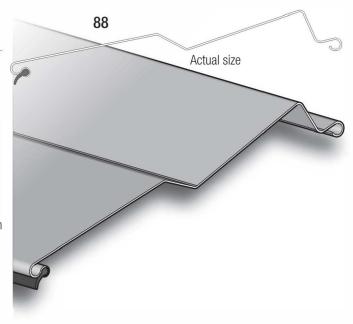

#### MOTOR OPERATED EXTERNAL VENETIAN BLIND "CLICK" 88 MM SLATS WITH CLIP-ON SIDE GUIDING CHANNELS

EL88ASC: Z-shaped beaded 88 mm slats with seal

#### Description

- Easy to mount "CLICK" blind pre-installed in customised natural anodised or powder coated aluminium pelmet
- Roll formed zinc-plated steel U-shaped head rail 57 x 51 mm
- Thermally protected 230 V motor, dust and splash waterproof according to IP54
- Positive tilting mechanism to prevent slat movement by wind
- Lowering with slats closed, raising with slats open
- Roll formed coil coated 88 mm slats of partly recycled aluminium
- Beaded slat with inserted black seal to reduce contact noise and
- Natural anodised or powder coated extruded aluminium bottom rail 90 x 24 mm,
- alternatively heavy-duty 90 x 45 mm for blinds over 1,800 mm
- Extruded side guiding channels 81 x 25 mm with groove in similar finish and black
- insert for noise reduction
- Black bottom rail end caps and lift tape
- Grey ball tape for good stacking of the slats
- UV and weather resistant components of mixed composition
- Wind stable as further determined by size and controls