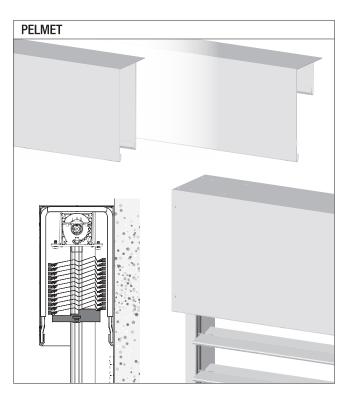

#### Description

- Easy to mount "CLICK" blind pre-installed in customised natural anodised or powder coated aluminium pelmet
- Roll formed zinc-plated steel U-shaped head rail 57 x 51 mm
- Thermally protected 230 V motor, dust and splash waterproof according to IP54
- Positive tilting mechanism to prevent slat movement by wind
- Lowering with slats closed, raising with slats open
- Roll formed coil coated 88 mm slats of partly recycled aluminium
- Beaded slat with inserted black seal to reduce contact noise and
- Natural anodised or powder coated extruded aluminium bottom rail 90 x 24 mm,
- alternatively heavy-duty 90 x 45 mm for blinds over 1,800 mm
- Extruded side guiding channels 81 x 25 mm with groove in similar finish and black
- insert for noise reduction
- Black bottom rail end caps and lift tape
- Grey ball tape for good stacking of the slats
- UV and weather resistant components of mixed composition
- Wind stable as further determined by size and controls