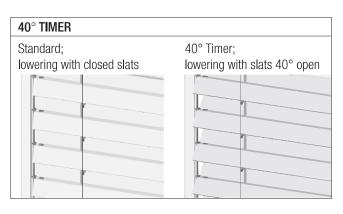

#### Description

- Easy to mount "CLICK" blind pre-installed in customised natural anodised or powder coated aluminium pelmet
- Roll formed zinc-plated steel U-shaped head rail 57 x 51 mm
- Thermally protected 230 V motor, dust and splash waterproof according to IP54
- Positive tilting mechanism to prevent slat movement by wind
- Lowering with slats closed, raising with slats open
- Roll formed coil coated 88 mm slats of partly recycled aluminium
- Beaded slat with inserted black seal to reduce contact noise and
- Natural anodised or powder coated extruded aluminium bottom rail 90 x 24 mm,
- alternatively heavy-duty 90 x 45 mm for blinds over 1,800 mm
- Extruded side guiding channels 81 x 25 mm with groove in similar finish and black
- insert for noise reduction
- Black bottom rail end caps and lift tape
- Grey ball tape for good stacking of the slats
- UV and weather resistant components of mixed composition
- Wind stable as further determined by size and controls