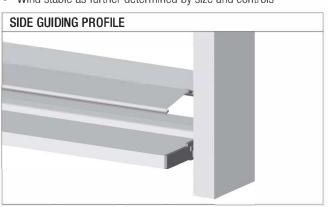

#### Description

- Easy to mount "CLICK" blind pre-installed in customised natural anodised or powder coated aluminium pelmet
- Roll formed zinc-plated steel U-shaped head rail 57 x 51 mm
- Thermally protected 230 V motor, dust and splash waterproof according to IP54
- Positive tilting mechanism to prevent slat movement by wind
- Lowering with slats closed, raising with slats open
- Roll formed coil coated 88 mm slats of partly recycled aluminium
- Beaded slat with inserted black seal to reduce contact noise and
- Natural anodised or powder coated extruded aluminium bottom rail 90 x 24 mm,
- alternatively heavy-duty 90 x 45 mm for blinds over 1,800 mm
- Extruded side guiding channels 81 x 25 mm with groove in similar finish and black
- insert for noise reduction
- Black bottom rail end caps and lift tape
- Grey ball tape for good stacking of the slats
- UV and weather resistant components of mixed composition
- Wind stable as further determined by size and controls