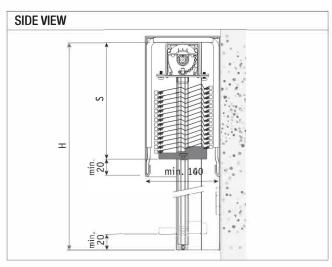

| STACKING HEIGHT (MM) | (intermediate blind heights on page 85 | ) |
|----------------------|----------------------------------------|---|
|----------------------|----------------------------------------|---|

| Blind height<br>H | Stacking<br>height 88ASC | Blind height<br>H | Stacking<br>height 88ASC |
|-------------------|--------------------------|-------------------|--------------------------|
| 1000              | 180                      | 3000              | 310                      |
| 1500              | 200                      | 3500              | 345                      |
| 2000              | 240                      | 4000              | 380                      |
| 2500              | 275                      |                   |                          |